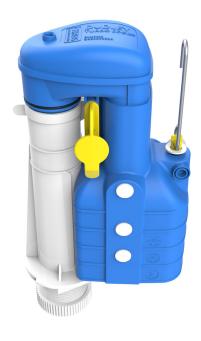

# **TURBO EDGE®**

# Adjustable Duoflush® Syphon

#### **Features**

- ~ The world's most compact syphon Fits all syphon flush ceramic and plastic WC cisterns
- ~ Height adjustable from 7½" (191mm) to 9½" (241mm)
- ~ Retrofits onto all existing Dudley downlegs; Turbo 88 Adjustable and Fixed Height, S44R and S1-11 syphon downlegs
- ~ The best performing syphon that fits all cisterns
- ~ User-friendly light-touch operation
- ~ Fully captive yellow fixing pin does not need to be removed to install syphon, easing installation
- ~ Convertible to single flush
- ~ WRAS approved product.