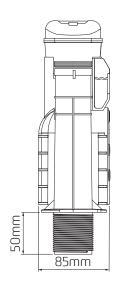

ons.

#### Water Saving

- ~ Dudley Duoflush® delivers water saving reduced flush when lever is held down and full flush when lever is depressed and released
- ~ 6/7/9 litre volume adjustment guaranteeing optimum flush performance.

#### **Features**

- ~ The world's most compact syphon Fits all syphon flush ceramic and plastic WC cisterns
- ~ Height adjustable from 7½" (191mm) to 9½" (241mm)
- ~ Retrofits onto all existing Dudley downlegs; Turbo 88 Adjustable and Fixed Height, S44R and S1-11 syphon downlegs
- ~ The best performing syphon that fits all cisterns
- ~ User-friendly light-touch operation
- ~ Fully captive yellow fixing pin does not need to be removed to install syphon, easing installation
- ~ Convertible to single flush
- ~ WRAS approved product.



#### **Dimensional Data**





## **Technical Data**

| Outlet       | 1½" BSP (48mm)                                              |
|--------------|-------------------------------------------------------------|
| Flush Volume | 6/7/9 Litre Convertible                                     |
| Sizes        | Adjustable from 191mm (7½") to 241mm (9½") in ½" increments |
| Cistern Type | Low Level                                                   |