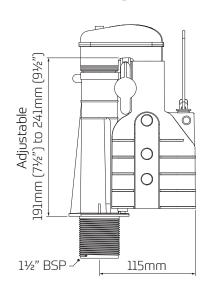

#### **Features**

- ~ The world's most compact syphon Fits all syphon flush ceramic and plastic WC cisterns
- ~ Height adjustable from 7½" (191mm) to 9½" (241mm)
- ~ Retrofits onto all existing Dudley downlegs; Turbo 88 Adjustable and Fixed Height, S44R and S1-11 syphon downlegs
- ~ The best performing syphon that fits all cisterns
- ~ User-friendly light-touch operation
- ~ Fully captive yellow fixing pin does not need to be removed to install syphon, easing installation
- ~ Convertible to single flush
- ~ WRAS approved product.

## **Technical Data**

| Outlet       | 1½" BSP (48mm)                                              |
|--------------|-------------------------------------------------------------|
| Flush Volume | 6/7/9 Litre Convertible                                     |
| Sizes        | Adjustable from 191mm (7½") to 241mm (9½") in ½" increments |
| Cistern Type | Low Level                                                   |