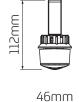

# **Dimensional Data**

# **Technical Data**

| Outlet       | 1½" BSP (48mm), 2" BSP (60mm)                                |
|--------------|--------------------------------------------------------------|
| Flush Volume | 6/4 Litre Dual Flush                                         |
| Cable Length | 300mm (470mm Cable option available)                         |
| Cistern Type | Low Level Exposed, Close Coupled, Concealed (Cable operated) |