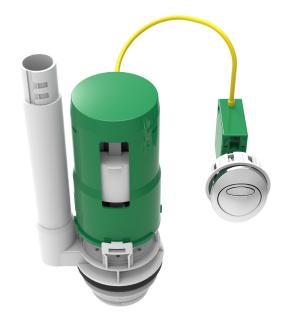

## Applications

Ideal for use as a replacement in concealed cable operated cisterns typically mounted behind panelling or within furniture units. Also compatible with exposed and close coupled cisterns.

## Water Saving

~ 6/4 litre dual flush.

#### Features

- ~ Suitable for 48mm (1½" BSP) and 60mm (2" BSP) outlets utilising supplied 2" adaptor
- ~ Chrome plated dual flush push button Can replace a traditional flush lever in some furniture and close coupled installations.
- ~ Bayonet fitting enables valve body to be quickly and easily removed from the cistern
- ~ Easy adjustment
- ~ WRAS approved.