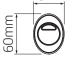

# **Dimensional Data**

# **Technical Data**

| Outlet       | 1½" BSP (48mm), 2" BSP (60mm)                                |
|--------------|--------------------------------------------------------------|
| Flush Volume | 6/4 Litre Dual Flush                                         |
| Cable Length | 300mm (470mm Cable option available)                         |
| Cistern Type | Low Level Exposed, Close Coupled, Concealed (Cable operated) |