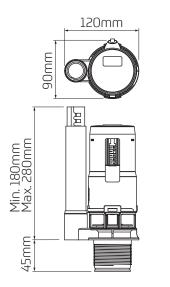

# **Dimensional Data**

# **Technical Data**

| Outlet       | 1½" BSP (48mm), 2" BSP (60mm)                                |
|--------------|--------------------------------------------------------------|
| Flush Volume | 6/4 Litre Dual Flush                                         |
| Cable Length | 300mm (470mm Cable option available)                         |
| Cistern Type | Low Level Exposed, Close Coupled, Concealed (Cable operated) |